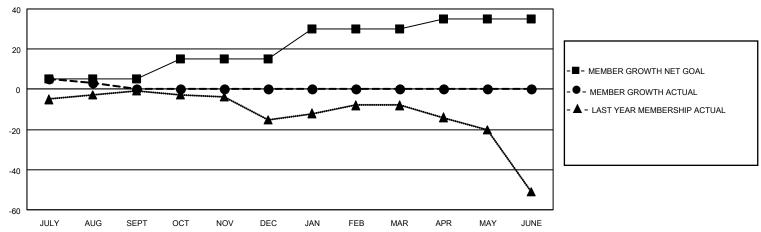

#### GOALS AND ACTUAL MEMBERS CUMULATIVE

| DROPPED CLUBS: 0 |   | 4 CLUBS OF 25 ADDED 1 OR  | GENDER DISTRIBUTION          |              |  |
|------------------|---|---------------------------|------------------------------|--------------|--|
|                  |   | MORE NEW MEMBERS          | MALE 263 (60.18%)            |              |  |
|                  |   |                           | FEMALE                       | 174 (39.82%) |  |
| DROPPED MEMBERS  |   |                           | NON BINARY                   | 0 (0.00%)    |  |
|                  |   |                           | PREFER NOT TO ANSWER         | 0 (0.00%)    |  |
| DECEASED         | 0 |                           |                              |              |  |
| CLUB CANCELLED   | 0 | CLICK HERE FOR CUMULATIVE | TOTAL FAMILY UNIT MEMBERS 73 |              |  |
| OTHER            | 4 | MEMBERSHIP DATA           |                              |              |  |
| TOTAL            | 4 |                           | FAMILY MEMBERS PAYING HAI    | _F DUES 38   |  |
|                  |   |                           |                              |              |  |