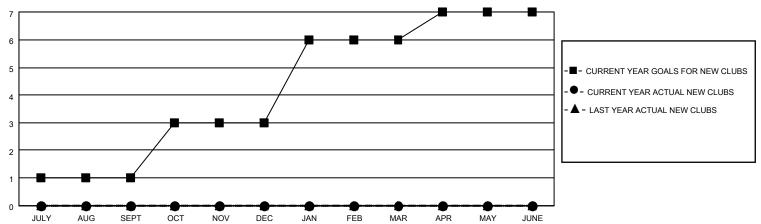

| 0         | 0             | JULY/AUG/SEPT         | 5                     | 7                       | 4                                                  |
| OCT/NOV/DEC           | 2             | 0         | 0             | OCT/NOV/DEC           | 10                    | 0                       | 0                                                  |
| JAN/FEB/MAR           | 3             | 0         | 0             | JAN/FEB/MAR           | 15                    | 0                       | 0                                                  |
| APR/MAY/JUNE          | 1             | 0         | 0             | APR/MAY/JUNE          | 5                     | 0                       | 0                                                  |

### GOALS AND ACTUAL NEW CLUBS CUMULATIVE



#### GOALS AND ACTUAL MEMBERS CUMULATIVE



| DROPPED CLUBS: 0 |   | 4 CLUBS OF 25 ADDED 1 OR  | GENDER DISTRIBUTION          |              |  |
|------------------|---|---------------------------|------------------------------|--------------|--|
|                  |   | MORE NEW MEMBERS          | MALE 263 (60.18%)            |              |  |
|                  |   |                           | FEMALE                       | 174 (39.82%) |  |
| DROPPED MEMBERS  |   |                           | NON BINARY                   | 0 (0.00%)    |  |
|                  |   |                           | PREFER NOT TO ANSWER         | 0 (0.00%)    |  |
| DECEASED         | 0 |                           |                              |              |  |
| CLUB CANCELLED   | 0 | CLICK HERE FOR